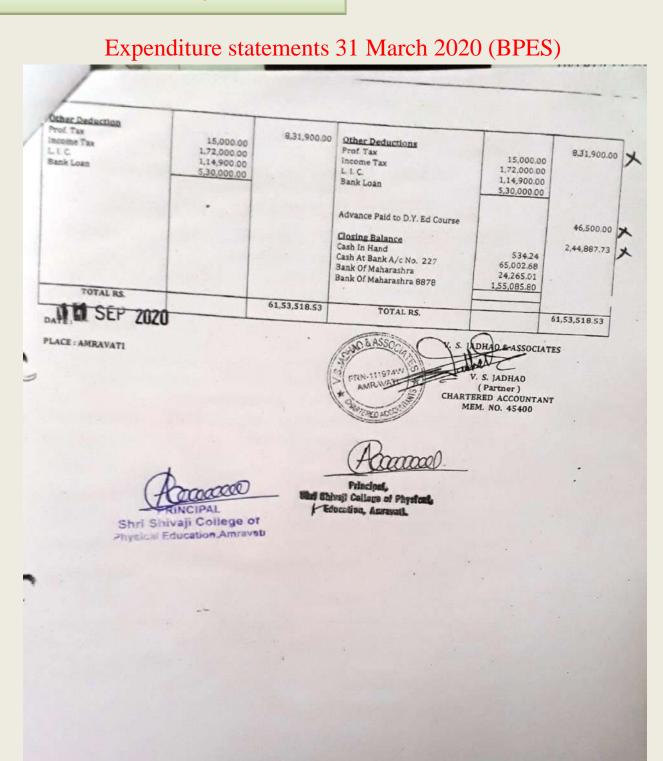

500.00              | 3,66,500.00              |
| the year                                                                        |                                   |              | Closing Balance                                                  |                                       | 2,44,887.73              |
| TOTAL RS.                                                                       |                                   | 29,39,578.18 | TOTAL RS.                                                        |                                       | 29,39,578.18             |

DATE: 5 SEP 2020 .

JADHAQ & ASSOCIATES

Partner)
CHARTERED ACCOUNTANT
MEM. NO. 45400

Principal, The Shiropi College of Physicals Described, American PRINCIPAL
Shri Shivaji College of
Phys Education.Amravati





CHARTERED ACCOUNTANTS Rajkamai Chowk, Amravati. Ph. No. (O) 2572957, (M) 9422855135 Email: vsjdoaca@gmail.com

## SHRI. SHIVAJI COLLEGE OF PHYSICAL EDUCATION, AMRAVATI. [D. Y. Ed. (One Year Course) Non Grant]

M/By :- Shri, Shivaji Education Society, Amravati.

Income & Expenditure A/c For The Year Ended On 31<sup>SL</sup>

| Expenditure<br>To,                             | Amount                     | Amount      | Tanada On 31                               | 1001-4 |                          |
|------------------------------------------------|----------------------------|-------------|--------------------------------------------|--------|--------------------------|
| Educational Exps. Salary & Wages Contingencies | 2,51,000.00<br>3,35,849.00 | 5,86,849.00 | By,<br>FD Interest