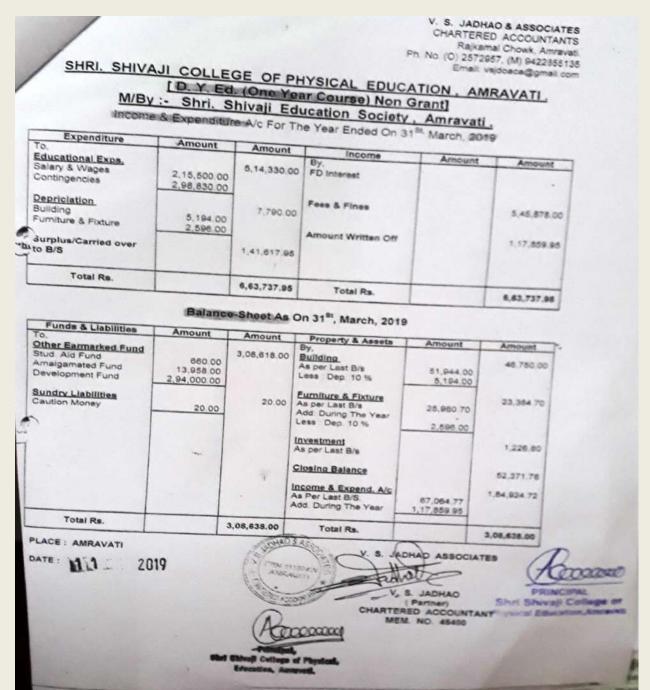

|





| Receipt                     | Amount                | - car brided | D. V. Ed. (One Year Course) N.G."<br>On 31st, March, 2019. | For The               |             |          |
|-----------------------------|-----------------------|--------------|------------------------------------------------------------|-----------------------|-------------|----------|
| 117                         | Amount                | Amount       | By. Payment                                                | Amount                | Amount      |          |
| h In Hand<br>h At Bank 228  | 9,538.26<br>11,285.52 | 20,823.78    | Remuneration Paid to Teaching &<br>Non-Teach Staff         |                       | 16,000.00   |          |
| Fee From Student            | 1,500.00              | 25,500.00    | Sal