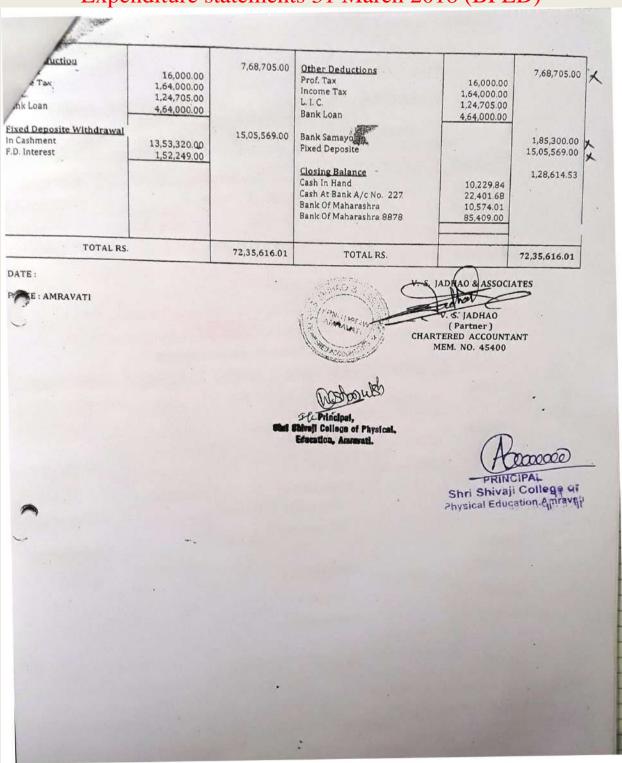

|



V. S. JADHAO & ASSOCIATES CHARTERED ACCOUNTANTS
Rejkemal Chowk, Amravati.
Ph. No. (O) 2572957, (M) 9422855135
Email: vsjadhaoca@gmail.com

#### SHRI. SHIVAJI COLLEGE OF TOUCATION, AMRAVATI. [ B. P. E. Three Year Course Grant ]

Shri. Shivaji Education Society, Amravati. INCOME & EXPENDITURE A/C FOR THE YEAR ENDED AS ON 31ST MARCH 2018

| Expenditure                         | Amount       | Amount       | Income                           | Amount | Amount       |
|-------------------------------------|--------------|--------------|----------------------------------|--------|--------------|
| Educational Exps.<br>Salary & Wages | 38,69,494.00 | 44,20,251.00 | Govt. Grant                      |        | 33,88,137.00 |
| Contingencies                       | 5,50,757.00  |              | Fee