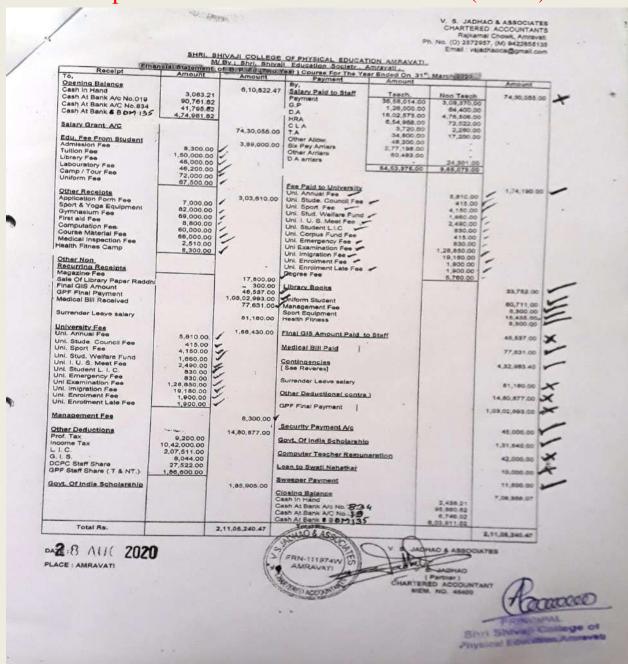

| 3,68,500.00               | 7,08,956.07  |
|                                                              |                                    | *            | Cash In Hand<br>Cash At Bank                                                        | 2,438.21<br>7,06,517.86   |              |
| TOTAL RS.                                                    |                                    | 18,39,672.78 | TOTAL RS.                                                                           |                           | 18,39,672.78 |

PLACE: AMRAVATI

प्राचार्य

V. S. JADHAO
(Partner)
CHARTERED ACCOUNTANT
MEM. NO. 45400

V. S. JADHAD & ASSOCIATES

श्री शिवाजी शारिरिक विश्वय महाविद्यालव,असरावती

Shri Shivaji College of Physice Education Amravati



| Stationery Exps.