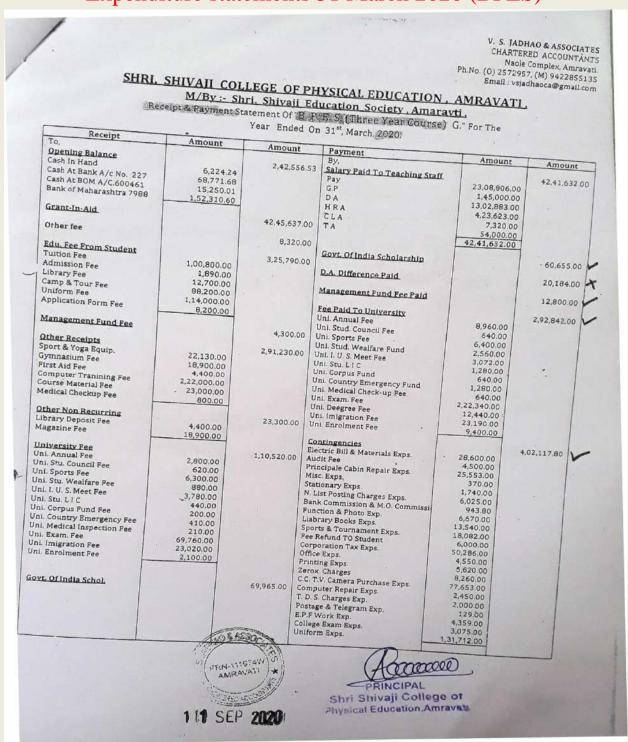

6,500.00              | 3,66,500.00              |
| the year                                                                        |                                   |              | Closing Balance                                                  |                                       | 2,44,887.73              |
| TOTAL RS.                                                                       |                                   | 29,39,578.18 | TOTAL RS.                                                        |                                       | 29,39,578.18             |

DATE: 5 SEP 2020 .

JADHAQ & ASSOCIATES

Partner)
CHARTERED ACCOUNTANT
MEM. NO. 45400

Principal, The Shiropi College of Physicals Described, American PRINCIPAL
Shri Shivaji College of
Phys Education.Amravati





CHARTERED ACCOUNTANTS Rajkamai Chowk, Amravati. Ph. No. (O) 2572957, (M) 9422855135 Email: vsjdoaca@gmail.com

## SHRI. SHIVAJI COLLEGE OF PHYSICAL EDUCATION, AMRAVATI. [D. Y. Ed. (One Year Course) Non Grant]

M/By :- Shri, Shivaji Education Society, Amravati.

Income & Expenditure A/c For The Year Ended On 31<sup>SL</sup>

| Expenditure<br>To,                             | Amount                     | Amount      | Tanada On 31                               | 1001-4 |                          |
|------------------------------------------------|----------------------------|-------------|--------------------------------------------|--------|--------------------------|
| Educational Exps. Salary & Wages Contingencies | 2,51,000.00<br>3,35,849.00 | 5,86,849.00 | By,<br>FD Interest