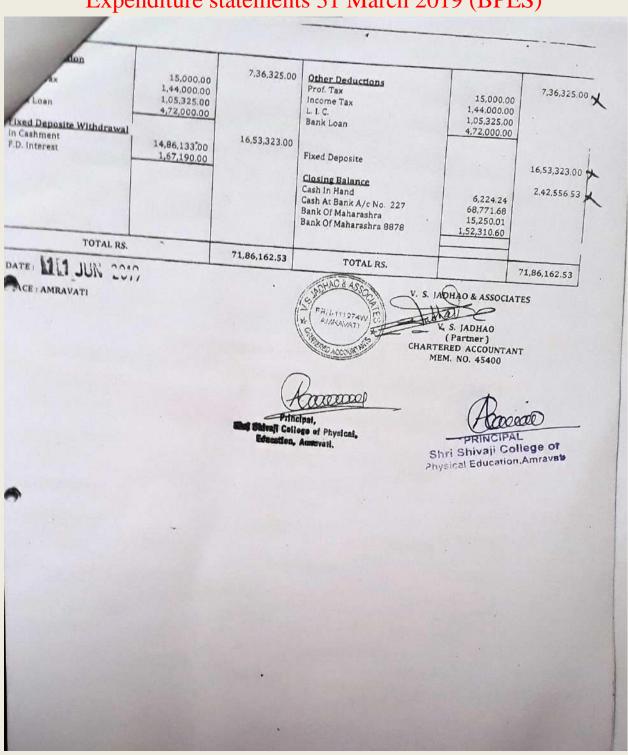

|





| Receipt                     | Amount                | - car brided | D. V. Ed. (One Year Course) N.G."<br>On 31st, March, 2019. | For The               |             |          |
|-----------------------------|-----------------------|--------------|------------------------------------------------------------|-----------------------|-------------|----------|
| 117                         | Amount                | Amount       | By. Payment                                                | Amount                | Amount      |          |
| h In Hand<br>h At Bank 228  | 9,538.26<br>11,285.52 | 20,823.78    | Remuneration Paid to Teaching &<br>Non-Teach Staff         |                       | 16,000.00   |          |
| Fee From Student            | 1,500.00              | 25,500.00    | S