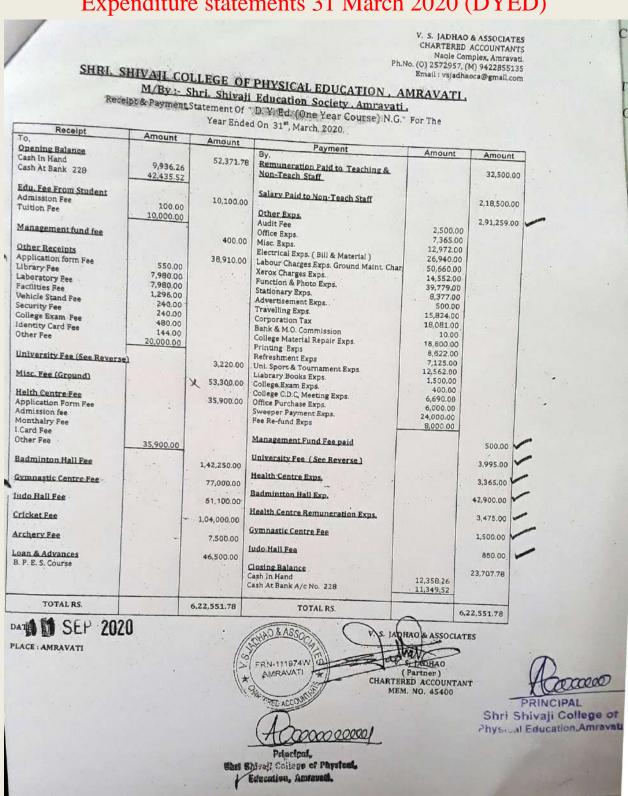

|                                    |             | Closing Balance                           |                       | 23,707.78   |
|                                                        |                                    |             | As Per Last B/S. Add. During The Year     | 1.84,924.72           | 2,67,099.72 |
| Total Rs.                                              |                                    | 3,55,138.00 | Total Rs.                                 |                       | 3,55,138.00 |

AMRAVATL

PLACE: AMRAVATI

DATE: 1 5 SEP 2020

JADHAO ASSOCIATES

S. JADHAO (Partner)
CHARTERED ACCOUNTANT
MEM, NO. 45400

000000000

Principal, Shri Shire; Callege of Physicals Education, American

PRINCIPAL

Shri Shivaji College of 2h Ical Education.Amravet



| University Fee                                                                     | Receipt